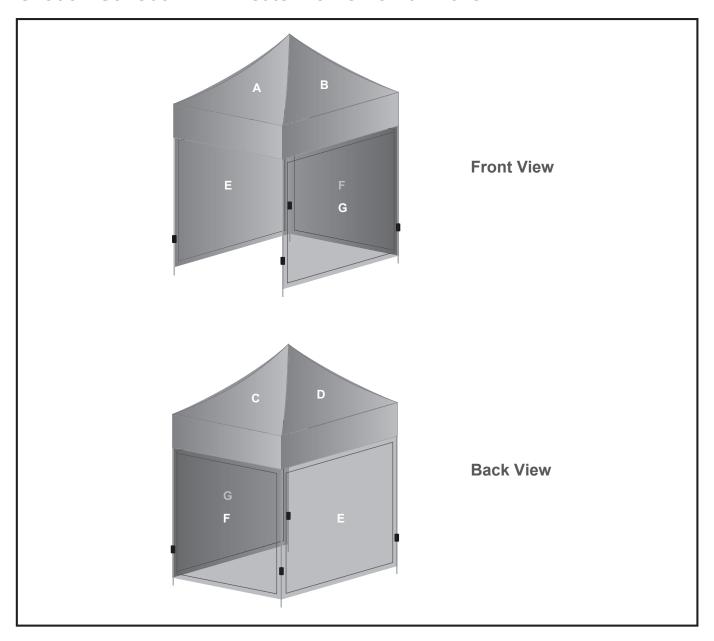

## **DISPLAY-2145**

Ovation Gazebo 2x2m Petite Frame - 3 Full walls

## **Branding Options:**

**Position: A - B - C - D - Roof**Size: 2156mm wide x 1656mm high
Size: 2100mm wide x 1956mm high